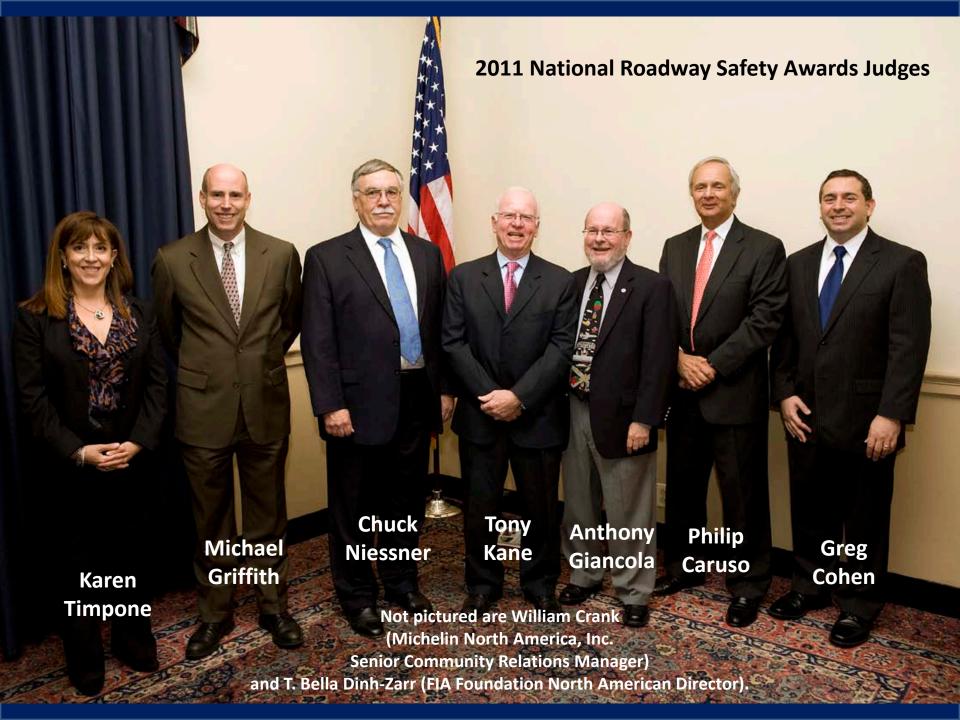

Mike McClain (Jones County Secondary Roads Department) for the "Jones/Linn County Portland Cement Concrete Pavement Overlay With Safety Edge ™ Program."

















Roadway Safety Foundation Executive Director Greg Cohen (left) and Deputy Secretary of Transportation John Porcari present 2011 National Roadway Safety Awards to Brad Estochen (left, Minnesota Department of Transportation) and Wayne Fingalson (Wright County Minnesota Highway Department) for the "Minnesota County Road Safety Plans" and "Wright County Highway Roadway Safety" programs.





## Honorable Mention Texas Department c Iransportation "FW 1960 Wedian Improvements Program"





Deputy Secretary of
Transportation John Porcari is
interviewed by an AASHTO
Transportation TV reporter
following the awards ceremony.