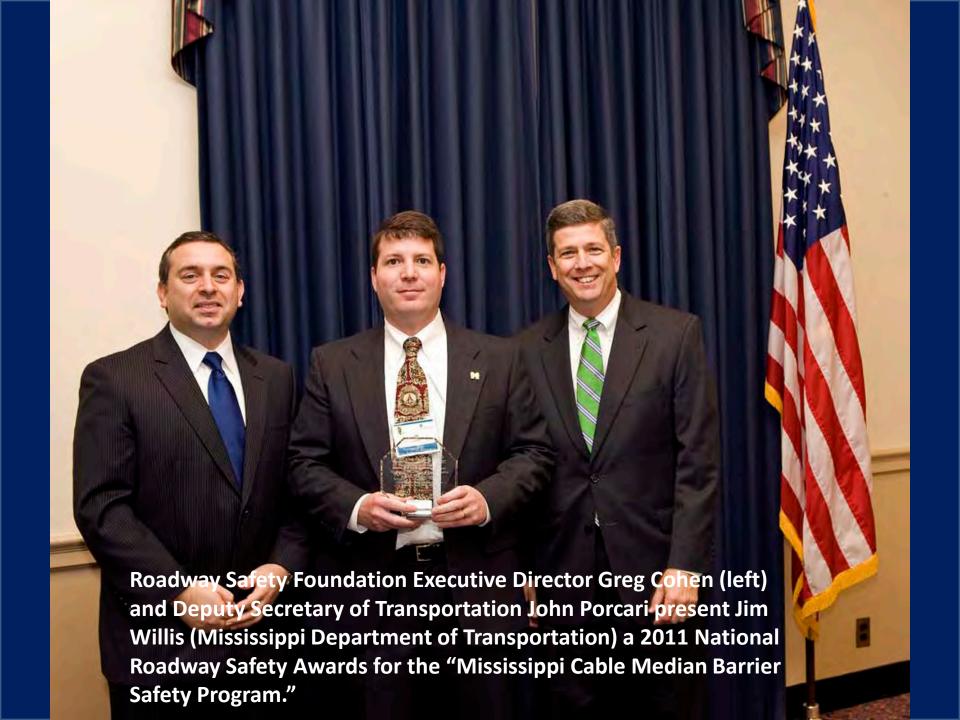

Greg Cohen, Executive Director of the Roadway Safety Foundation welcomes guests and award winners to the November 15 awards ceremony with opening remarks and a brief history of the National Roadway Safety Awards Program.















Roadway Safety Foundation Executive Director Greg Cohen (left) and Deputy Secretary of Transportation John Porcari present 2011 National Roadway Safety Awards to Todd Postel (left, Linn County Secondary Roads Department) and Mike McClain (Jones County Secondary Roads Department) for the "Jones/Linn County Portland Cement Concrete Pavement Overlay With Safety Edge ™ Program."

















Roadway Safety Foundation Executive Director Greg Cohen (left) and Deputy Secretary of Transportation John Porcari present 2011 National Roadway Safety Awards to Brad Estochen (left, Minnesota Department of Transportation) and Wayne Fingalson (Wright County Minnesota Highway Department) for the "Minnesota County Road Safety Plans" and "Wright County Highway Roadway Safety" programs.





## Honorab