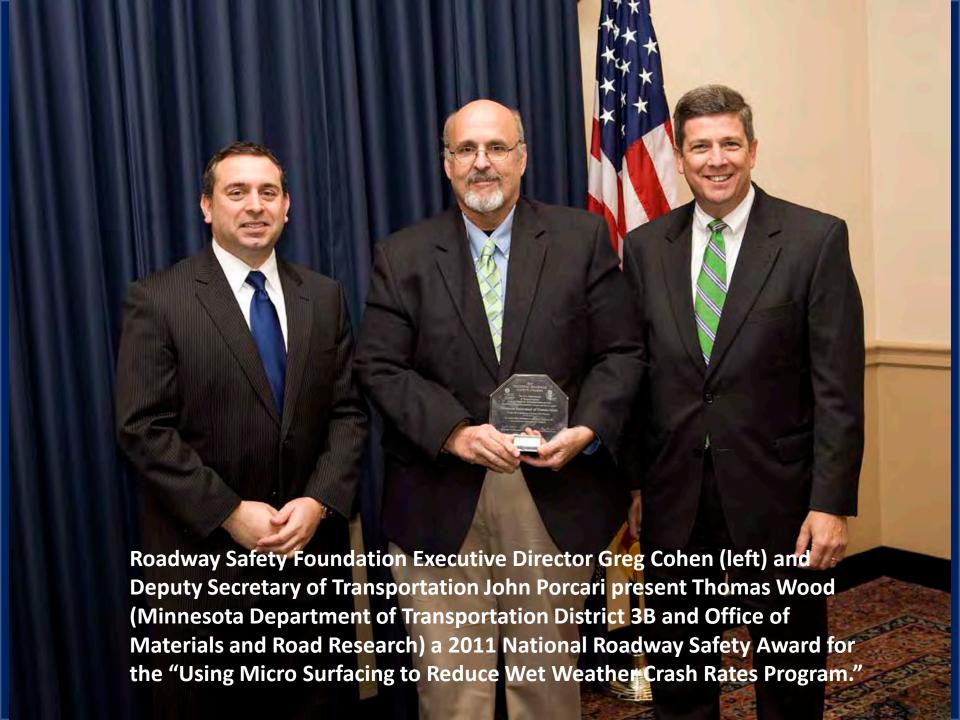

Greg Cohen, Executive Director of the Roadway Safety Foundation welcomes guests and award winners to the November 15 awards ceremony with opening remarks and a brief history of the National Roadway Safety Awards Program.















Roadway Safety Foundation Executive Director Greg Cohen (left) and Deputy Secretary of Transportation John Porcari present 2011 National Roadway Safety Awards to Todd Postel (left, Linn County Secondary Roads Department) and Mike McClain (Jones County Secondary Roads Department) for the "Jones/Linn County Portland Cement Concrete Pavement Overlay With Safety Edge ™ Program."

















Roadway Safety Foundation Executive Director Greg Cohen (left) and Deputy Secretary of Transportation John Porcari present 2011 National Roadway Safety Awards to Brad Estochen (left, Minnesota Department of Transportation) and Wayne Fingalson (Wright County Minnesota Highway Department) for the "Minnesota County Road Safety Plans" and "Wright County Highway Roadway Safety" programs.





## Honor